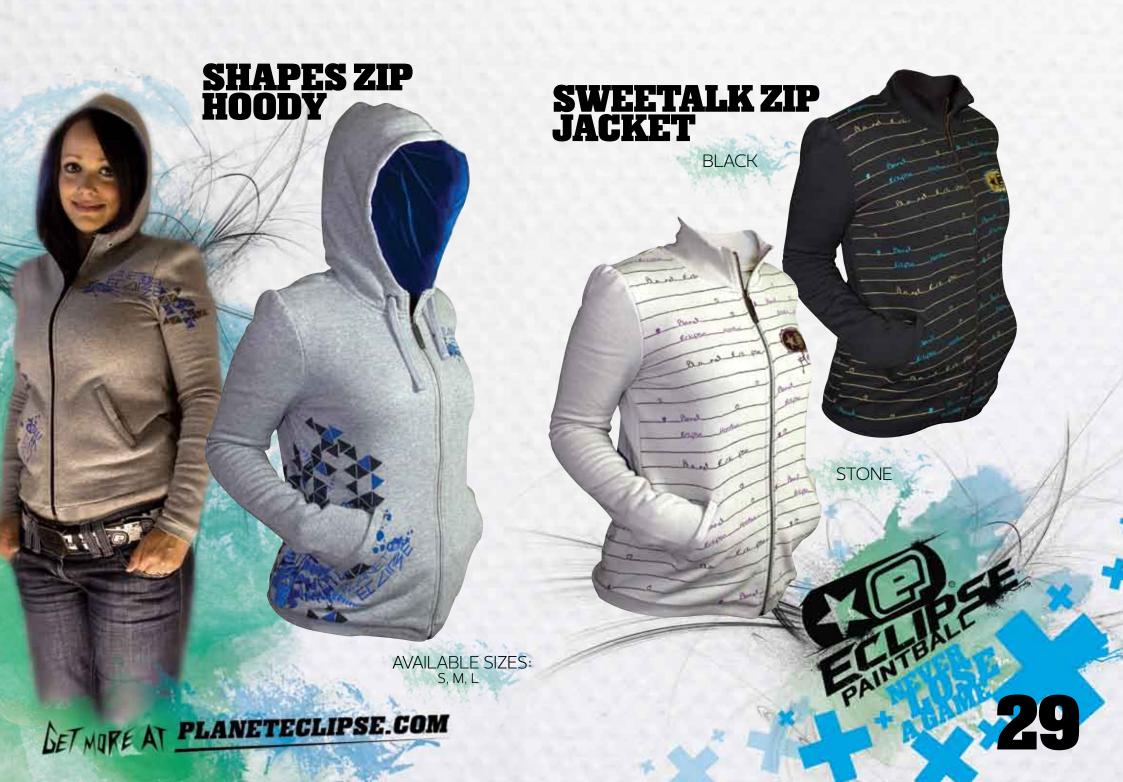

LER KITBAG

1 UP

0

- 20

0

0

PAIN





## **HARNESS**

Deploy the de-tachable harness shoulder straps and make travelling over mud and fields a walk in the park!





## **MARKER LOCK**

Take advantage of the unique **Marker Lock** system which allows external access to the kitbag to secure your marker and bag to a fixed location using a suitable cable lock device\*.



## SPLITTER

Your kitbag can be split and carried securely in two parts giving you more flexibility and a lighter load when needed.



# SHOOTING STAR BACKPACK







F.TAC

0



ECLIPSE







# **VEKTA ZIP HOODY**

WHITE/GREY

AVAILABLE SIZES: S,M,L,XL,2XL,3XL

BLACK/GREY

BLACK/GREEN



# **KONNECT TRACKIE**

Si an

GREEN/WHITE

AVAILABLE SIZES: S,M,L,XL,2XL,3XL

BLACK/WHITE

and and

GREY/BLACK

BROWN/TEAL