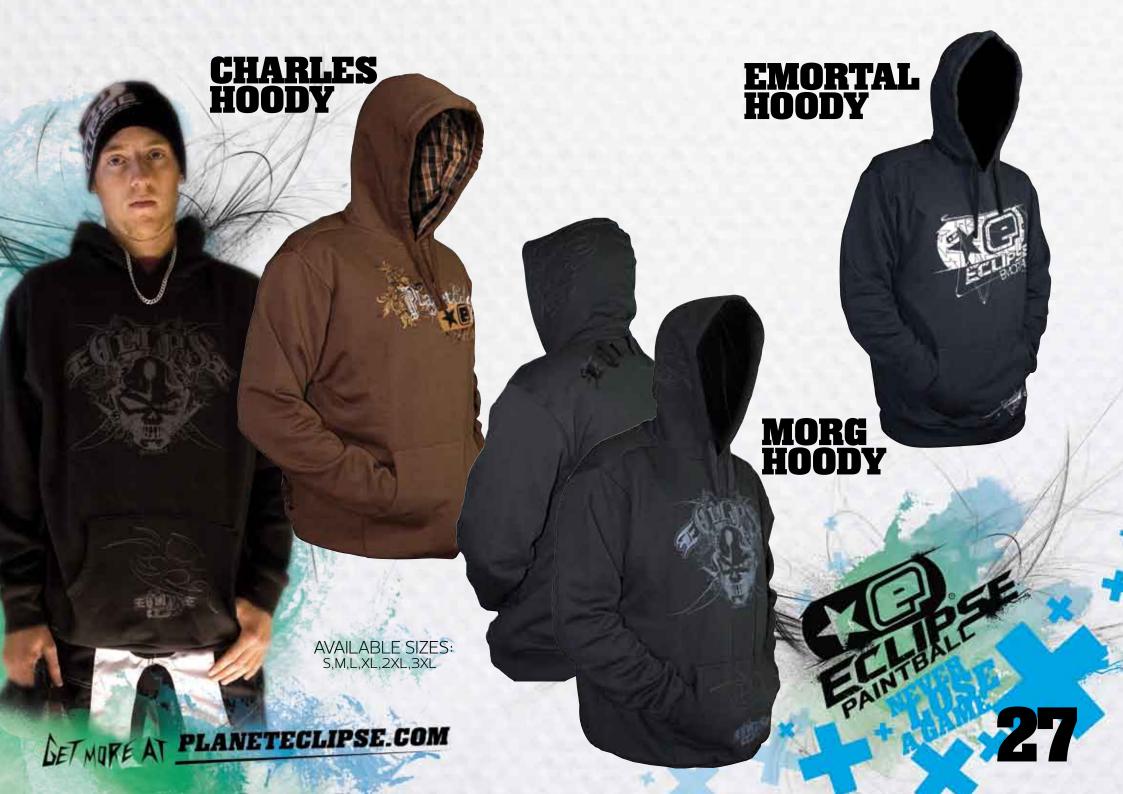

AVELLER KITBAG

1 UP

0

- 20

0

0

PAIN





## **HARNESS**

Deploy the de-tachable harness shoulder straps and make travelling over mud and fields a walk in the park!





## **MARKER LOCK**

Take advantage of the unique **Marker Lock** system which allows external access to the kitbag to secure your marker and bag to a fixed location using a suitable cable lock device\*.



## SPLITTER

Your kitbag can be split and carried securely in two parts giving you more flexibility and a lighter load when needed.



# SHOOTING STAR BACKPACK







F.TAC

0



ECLIPSE







# **VEKTA ZIP HOODY**

WHITE/GREY

AVAILABLE SIZES: S,M,L,XL,2XL,3XL

BLACK/GREY

BLACK/GREEN



# **KONNECT TRACKIE**

Si an

GREEN/WHITE

AVAILABLE SIZES: S,M,L,XL,2XL,3XL

BLACK/WHITE

and and

GREY/BLACK

BROWN/TEAL