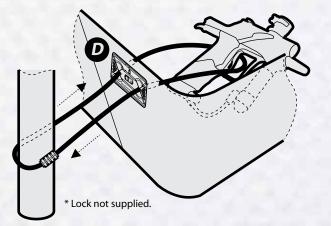

## **MARKER LOCK**

Take advantage of the unique **Marker Lock** system which allows external access to the kitbag to secure your marker and bag to a fixed location using a suitable cable lock device\*.