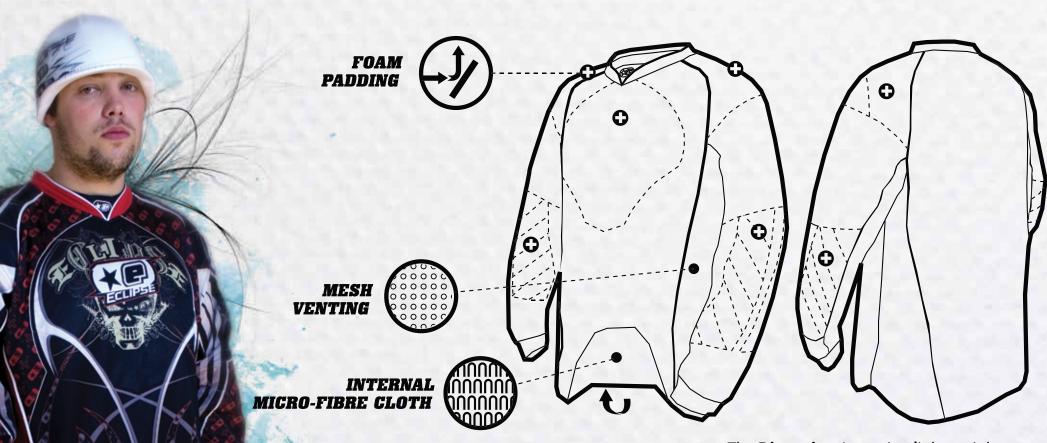

The **Distortion** Jersey is a light-weight and breathable outer layer which has some great features built-in! Foam padding has been added to the chest, shoulders and forearms to offer protection. Internal micro-fibre is conveniantly placed inside the jersey to wipe down after a game!