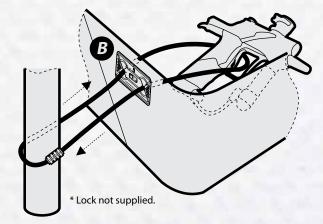

## **MARKER LOCK**

Take advantage of the unique **Marker Lock** system which allows external access to the kitbag to secure your marker and bag to a fixed location using a suitable cable lock device\*.

## MARKER LOCK

Take advantage of the unique **Marker Lock** system which allows external access to the kitbag to secure your marker and bag to a fixed location using a suitable cable lock device\*.