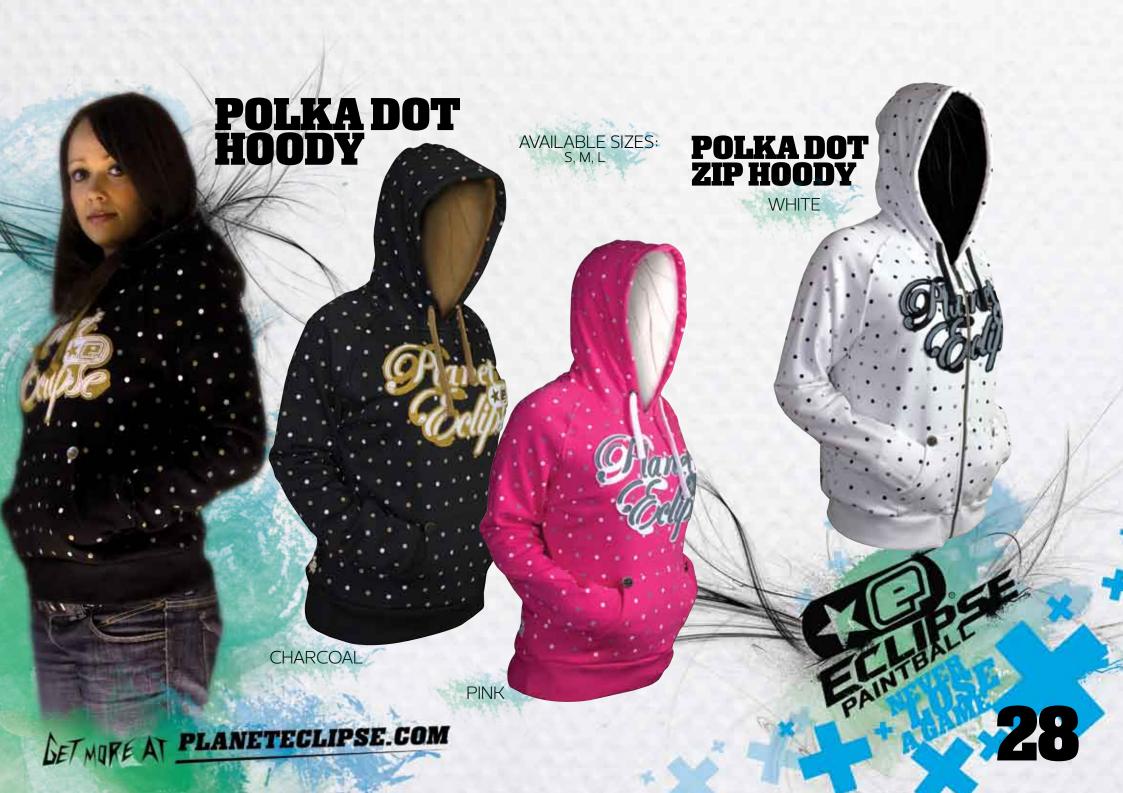

ELLER KITBAG

1 UP

0

- 20

0

0

PAIN





## **HARNESS**

Deploy the de-tachable harness shoulder straps and make travelling over mud and fields a walk in the park!





## **MARKER LOCK**

Take advantage of the unique **Marker Lock** system which allows external access to the kitbag to secure your marker and bag to a fixed location using a suitable cable lock device\*.



## SPLITTER

Your kitbag can be split and carried securely in two parts giving you more flexibility and a lighter load when needed.



# SHOOTING STAR BACKPACK







F.TAC

0



ECLIPSE







# **VEKTA ZIP HOODY**

WHITE/GREY

AVAILABLE SIZES: S,M,L,XL,2XL,3XL

BLACK/GREY

BLACK/GREEN



# **KONNECT TRACKIE**

Si an

GREEN/WHITE

AVAILABLE SIZES: S,M,L,XL,2XL,3XL

BLACK/WHITE

and and

GREY/BLACK

BROWN/TEAL