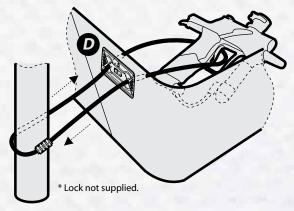

## **MARKER LOCK**

Take advantage of the unique **Marker Lock** system which allows external access to the kitbag to secure your marker and bag to a fixed location using a suitable cable lock device\*.