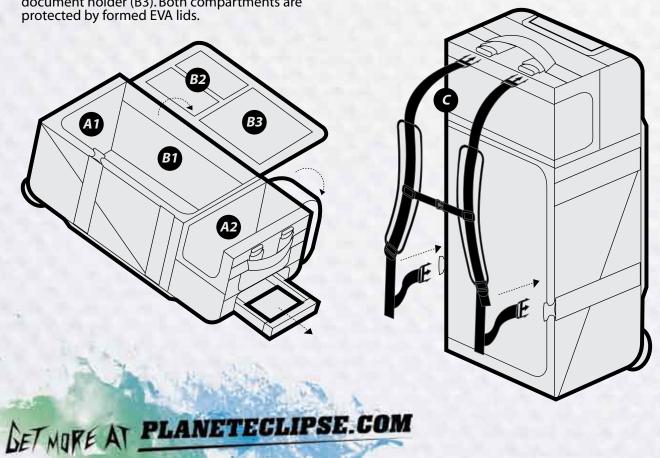

# **CLASSIC LAYOUT**

Our classic kitbag layout has two compartments. The main compartment (A1) has internal zip pockets (B1), velcro pockets (B2) and a clear document holder (B3). Both compartments are protected by formed EVA lids.

## HARNESS

Deploy the de-tachable harness shoulder straps and make travelling over mud and fields a walk in the park!

## **MARKER LOCK**

Take advantage of the unique **Marker Lock** system which allows external access to the kitbag to secure your marker and bag to a fixed location using a suitable cable lock device\*.