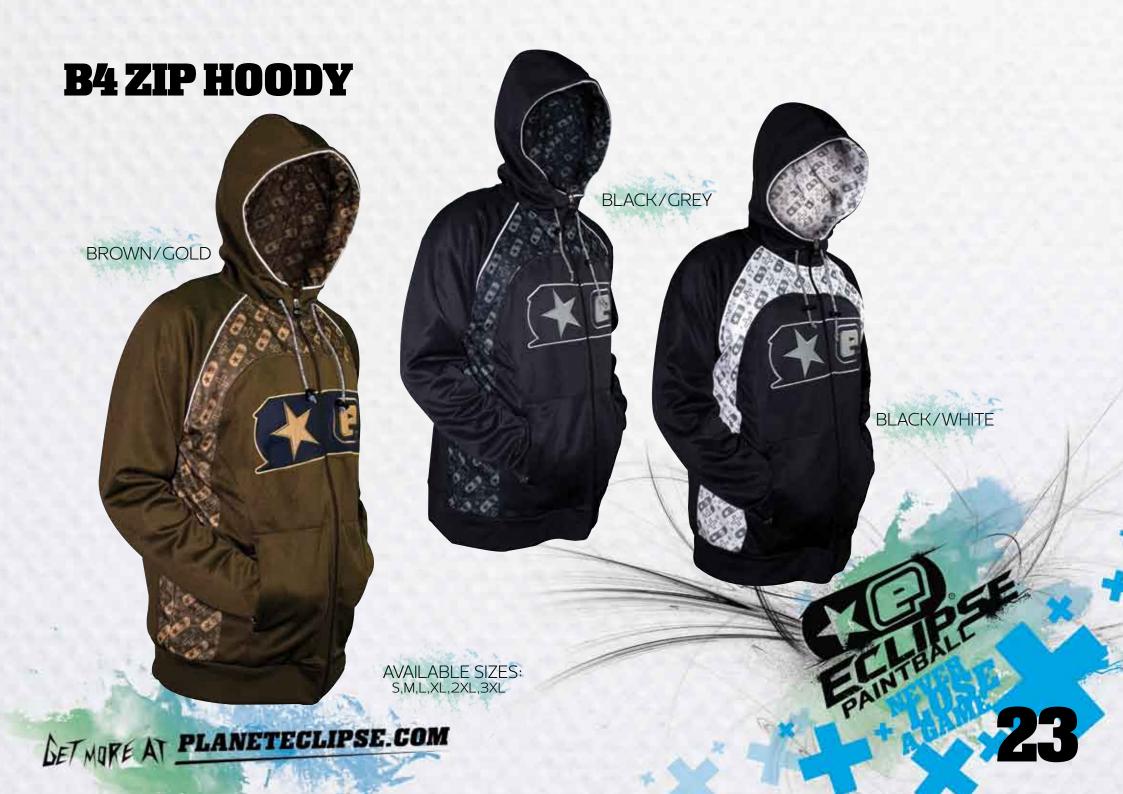

s to the kitbag to secure your marker and bag to a fixed location using a suitable cable lock device\*.



## SHOULDER STRAPS

Deploy the shoulder straps and make travelling over mud and fields a walk in the park!



# RAZOR TRAVELLER KITBAG

1 UP

0

- 20

0

0

PAIN





## **HARNESS**

Deploy the de-tachable harness shoulder straps and make travelling over mud and fields a walk in the park!





## **MARKER LOCK**

Take advantage of the unique **Marker Lock** system which allows external access to the kitbag to secure your marker and bag to a fixed location using a suitable cable lock device\*.



## SPLITTER

Your kitbag can be split and carried securely in two parts giving you more flexibility and a lighter load when needed.



# SHOOTING STAR BACKPACK







F.TAC

0



ECLIPSE







# **VEKTA ZIP HOODY**

WHITE/GREY

AVAILABLE SIZES: S,M,L,XL,2XL,3XL

BLACK/GREY

BLACK/GREEN



# **KONNECT TRACKIE**

Si an

GREEN/WHITE

AVAILABLE SIZES: S,M,L,XL,2XL,3XL

BLACK/WHITE

and and

GREY/BLACK

BROWN/TEAL