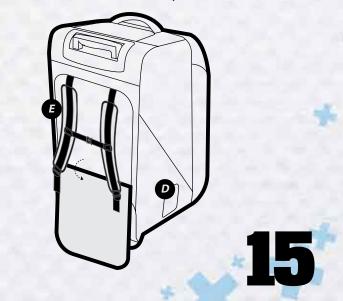

## HARNESS

Deploy the de-tachable harness shoulder straps and make travelling over mud and fields a walk in the park!

## **MARKER LOCK**

Take advantage of the unique **Marker Lock** system which allows external access to the kitbag to secure your marker and bag to a fixed location using a suitable cable lock device\*.