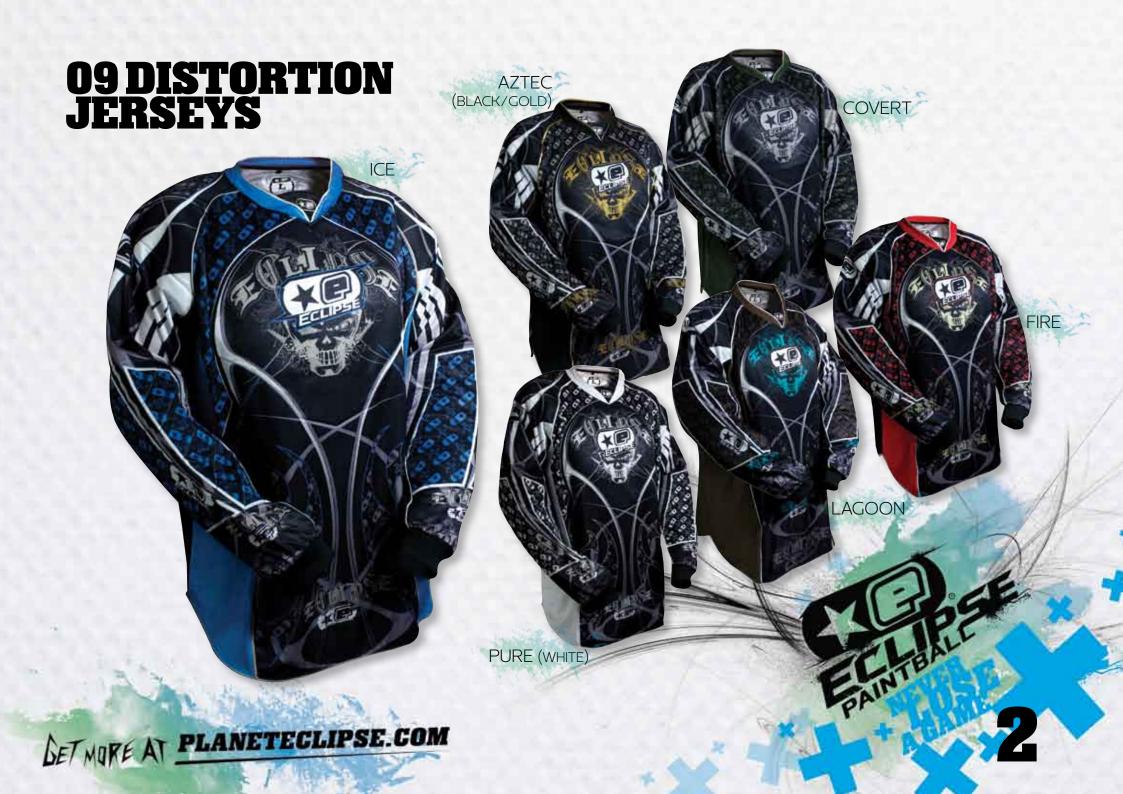

The **Distortion** Jersey is a light-weight and breathable outer layer which has some great features built-in! Foam padding has been added to the chest, shoulders and forearms to offer protection. Internal micro-fibre is conveniantly placed inside the jersey to wipe down after a game!