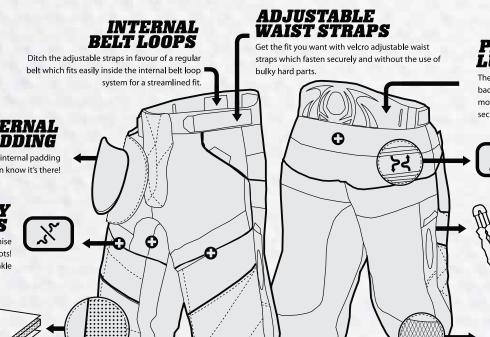

Stop your pants from dragging under the heels if you like em' big. The adjustable ankle closure allows you to tie the adjuster up using a velcro tab so you don't stand on it!

Reduce potential injuries with protective internal padding on the hip areas. So light you won't even know it's there!

#### KEY 4-WAY STRETCH ZONES

Assist a more ergonomic fit which has been developed to maximise maneuvrability when you get stuck in those tight spots! 1. Stretch Crotch 2. Stretch Thighs. 3. Stretch Lumbar 4. Stretch Ankle