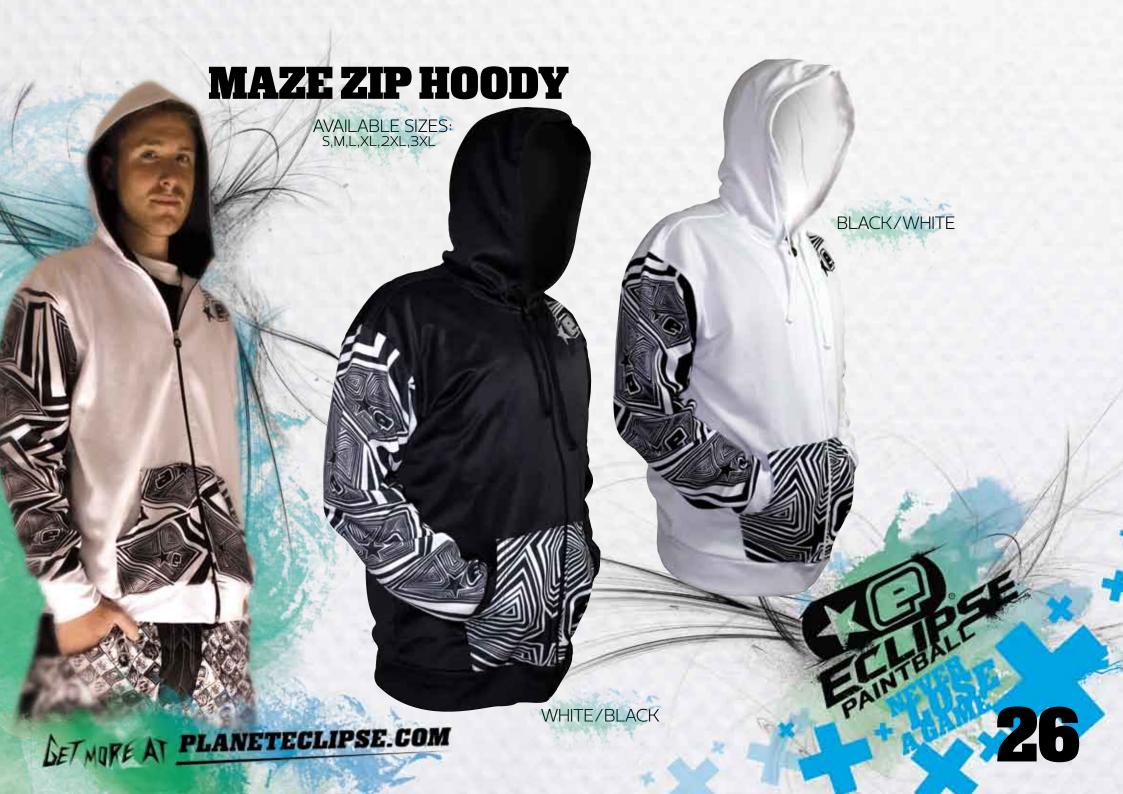

TRAVELLER KITBAG

1 UP

0

- 20

0

0

PAIN





## **HARNESS**

Deploy the de-tachable harness shoulder straps and make travelling over mud and fields a walk in the park!





## **MARKER LOCK**

Take advantage of the unique **Marker Lock** system which allows external access to the kitbag to secure your marker and bag to a fixed location using a suitable cable lock device\*.



## SPLITTER

Your kitbag can be split and carried securely in two parts giving you more flexibility and a lighter load when needed.



# SHOOTING STAR BACKPACK







F.TAC

0



ECLIPSE







# **VEKTA ZIP HOODY**

WHITE/GREY

AVAILABLE SIZES: S,M,L,XL,2XL,3XL

BLACK/GREY

BLACK/GREEN



# **KONNECT TRACKIE**

Si an

GREEN/WHITE

AVAILABLE SIZES: S,M,L,XL,2XL,3XL

BLACK/WHITE

and and

GREY/BLACK

BROWN/TEAL