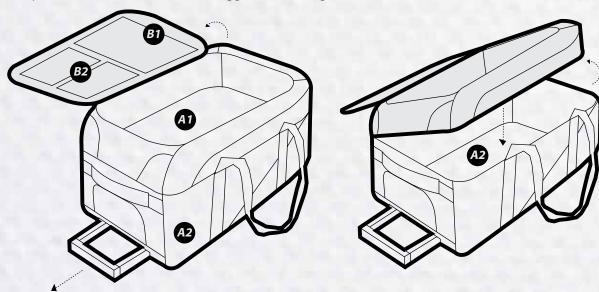

# **CLASSIC LAYOUT**

Our classic kitbag layout has two compartments. The main compartment (A1) has internal zip pockets (B1), velcro pockets (B2) and a clear document holder (B3). Both compartments are protected by formed EVA lids.