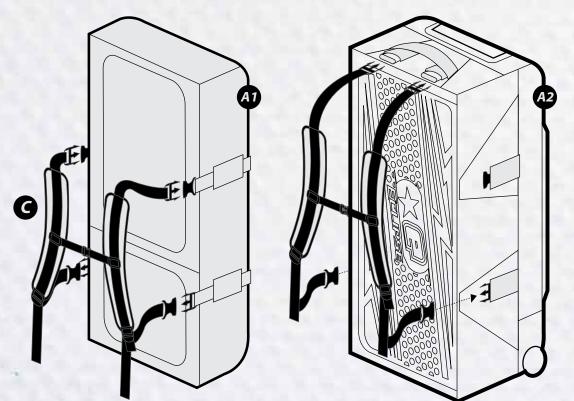

## **KITBAG LAYOUT**

The Razor Compact kitbag has two main compartments. (A1) is a smaller easy access compartment which has a clear document pocket (B1) and two velcro pockets (B2) and the base can be unzipped so you can access the main compartment (A2) or have an even bigger main storage area!