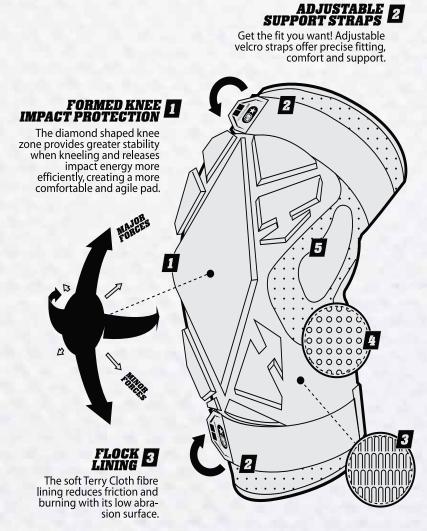

# **09 ELBOW PADS**

Eclipse Elbow Pads incorporate a x2 layer construction method each of which brings a unique user benefit:

> 00000000 0000000000 0000000000 0000000000 00000000 000000000 000000000

00000000000

000

The soft formed layer provides a great surface to soften hard ground impacts and reduces the number of ball breaks from forearm hits! The form detail also provides extra grip and stability when crawling.

> 00000000000 **2 VENTED NEOPRENE**

To keep you cool the unique vented neoprene structure allows warm air to escape through the vented mesh in the Formed EVA! More vents also equals less weight!

Maintain complete control with the secure thumb loop which helps keep vertical slip to an absolute minimum.

Allows warm air to escape through the lightweight vented neoprene structure keeping you cooler and reducing skin abrasion.

Reduces the risk of damage to the sides of the knee from debris or excessive force on those