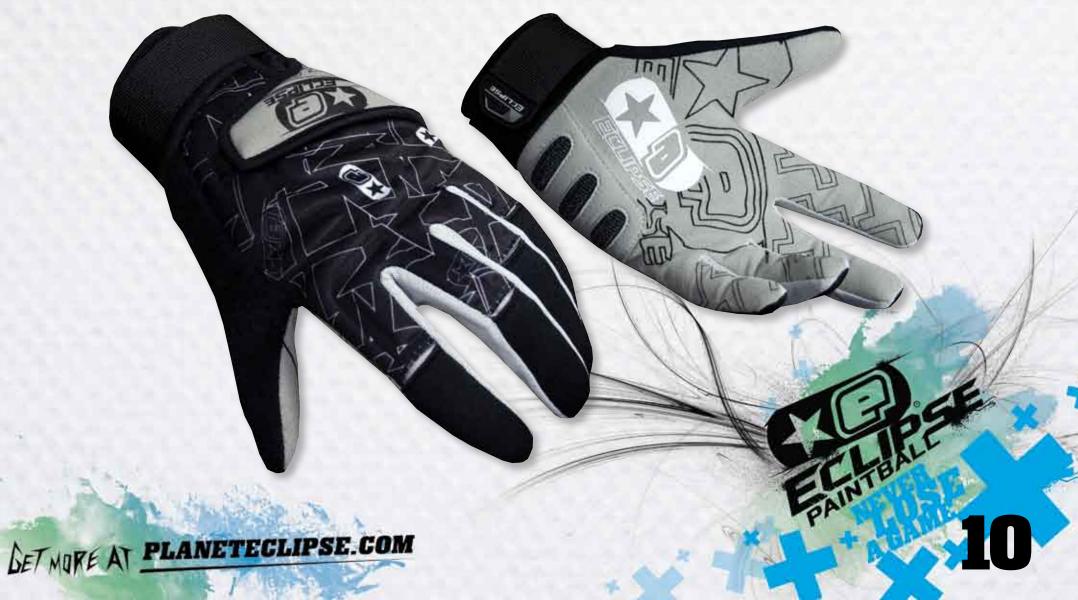

# **09 DISTORTION GLOVES**

The renowned Eclipse Distortion Gloves are looking better than ever. Take a look at these great features to see why people love them so much!

## **09 DISTORTION GLOVES 09 GAUNTLET GLOVES TERRY CLOTH** Ŋ THUMB TERRY 1 CLOTH THUMB Useful for removing paint & dirt from your goggle lens. goggle lens. FORMED QUICK-RELEASE SYSTEM 5 2 PADDING FORMED 2 PADDING Reduces ball breaks and The padded velcro strap aids an ergonomic and on the hand makes getting the glove on & off a breeze! comfortable fit. comfortable fit. WRIST SUPPORT STRAP

# TACTILE 5

Gives you a more confident surface contact grip.

#### PADDED KEVLAR IMPACT PADS 6

Reduces damage to the hand preventing cuts & scratches!

### **QUICK-RELEASE** SYSTEM

by supporting the wrist.

The padded velcro strap on the hand makes getting the glove on & off a breeze!

Helps reduce sprains & strains

## PADDED KEVLAR 6 IMPACT PADS

Reduces damage to the hand preventing cuts & scratches!

#### MESHED 7 FINGER VENTS

Increase the finger action and allow warm air to escape from the glove. GET MORE AT PLANETECLIPSE.COM

Useful for removing paint & dirt from your

Reduces ball breaks and aids an ergonomic and

#### 3 WRIST SUPPORT STRAP

Helps reduce sprains & strains by supporting the wrist.

#### TACTILE 4 **PALM PRINT**

Gives you a more confident surface contact grip.