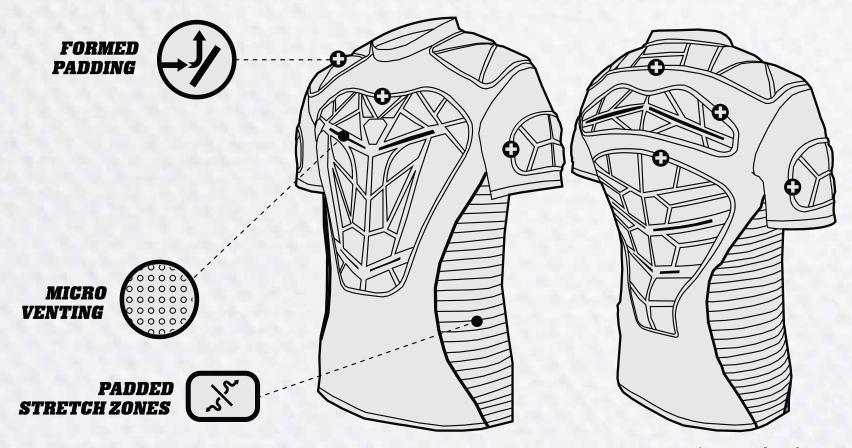

# **09 OVERLOAD JERSEY**

1

# 09 BOTTLE COVER

The **Overload** Jersey is designed to maximise protection by having impact zones made from soft formed foam in critical areas on the body. The integrated micro venting will keep you cool in the most heated situations whilst the lycra construction will help wick moisture away from the body.