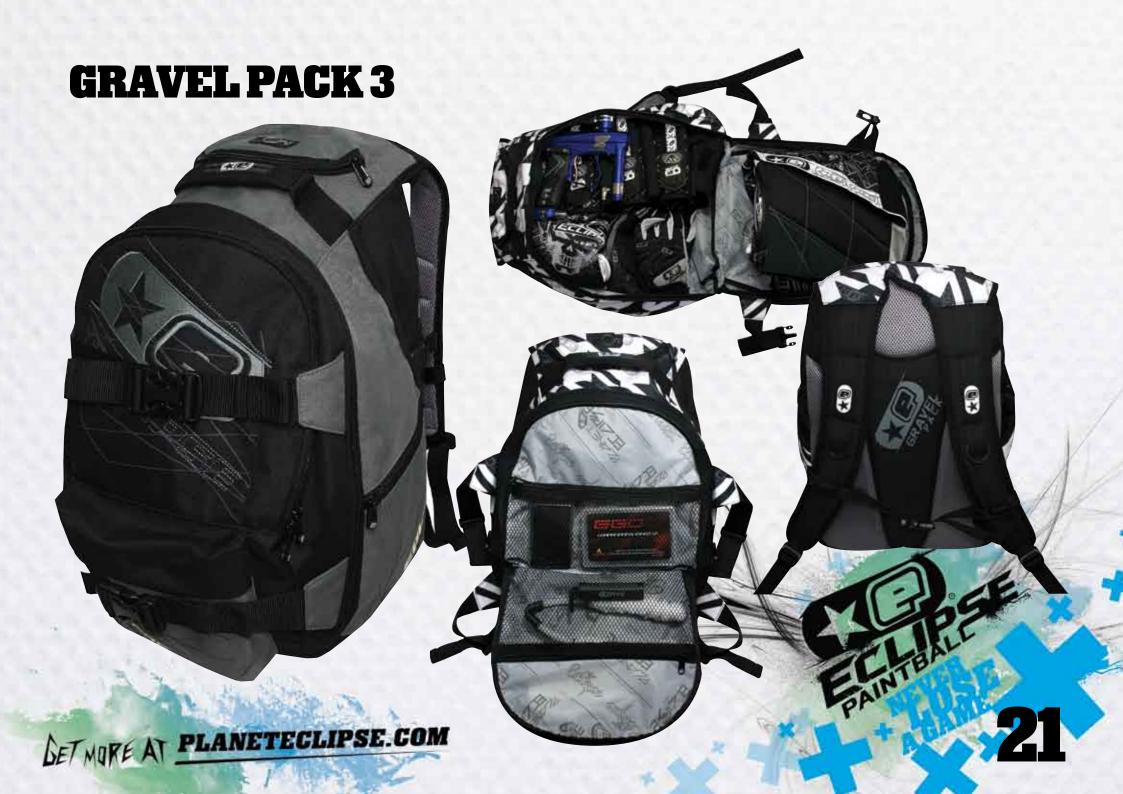

ccess to the kitbag to secure your marker and bag to a fixed location using a suitable cable lock device\*.



## SHOULDER STRAPS

Deploy the shoulder straps and make travelling over mud and fields a walk in the park!



# RAZOR TRAVELLER KITBAG

1 UP

0

- 20

0

0

PAIN





## **HARNESS**

Deploy the de-tachable harness shoulder straps and make travelling over mud and fields a walk in the park!





## **MARKER LOCK**

Take advantage of the unique **Marker Lock** system which allows external access to the kitbag to secure your marker and bag to a fixed location using a suitable cable lock device\*.



## SPLITTER

Your kitbag can be split and carried securely in two parts giving you more flexibility and a lighter load when needed.



# SHOOTING STAR BACKPACK







F.TAC

0



ECLIPSE







# **VEKTA ZIP HOODY**

WHITE/GREY

AVAILABLE SIZES: S,M,L,XL,2XL,3XL

BLACK/GREY

BLACK/GREEN



# **KONNECT TRACKIE**

Si an

GREEN/WHITE

AVAILABLE SIZES: S,M,L,XL,2XL,3XL

BLACK/WHITE

and and

GREY/BLACK

BROWN/TEAL