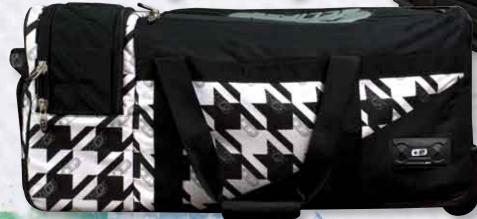

# **CLASSIC LAYOUT**

Our classic kitbag layout has two compartments. The main compartment (A1) has internal zip pockets (B1), velcro pockets (B2) and a clear document holder (B3). Both compartments are protected by formed EVA lids.