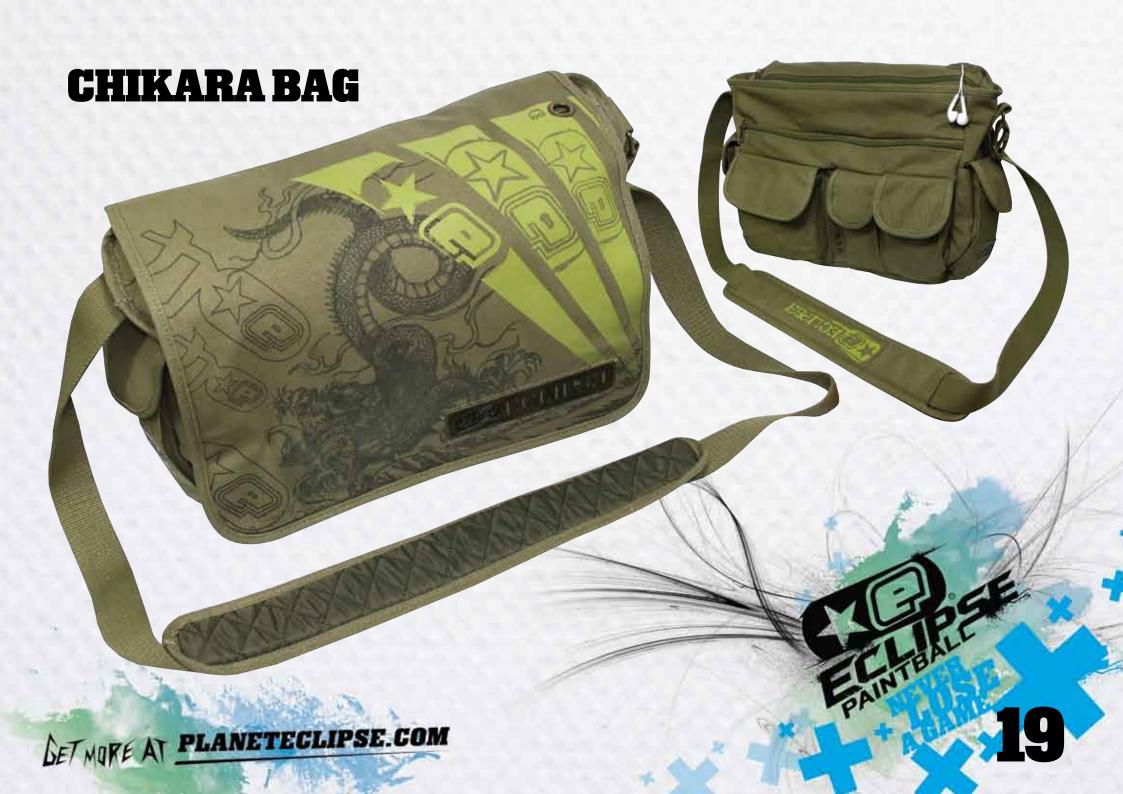

m which allows external access to the kitbag to secure your marker and bag to a fixed location using a suitable cable lock device\*.



## SHOULDER STRAPS

Deploy the shoulder straps and make travelling over mud and fields a walk in the park!



# RAZOR TRAVELLER KITBAG

1 UP

0

- 20

0

0

PAIN





## **HARNESS**

Deploy the de-tachable harness shoulder straps and make travelling over mud and fields a walk in the park!





## **MARKER LOCK**

Take advantage of the unique **Marker Lock** system which allows external access to the kitbag to secure your marker and bag to a fixed location using a suitable cable lock device\*.



## SPLITTER

Your kitbag can be split and carried securely in two parts giving you more flexibility and a lighter load when needed.



# SHOOTING STAR BACKPACK







F.TAC

0



ECLIPSE







# **VEKTA ZIP HOODY**

WHITE/GREY

AVAILABLE SIZES: S,M,L,XL,2XL,3XL

BLACK/GREY

BLACK/GREEN



# **KONNECT TRACKIE**

Si an

GREEN/WHITE

AVAILABLE SIZES: S,M,L,XL,2XL,3XL

BLACK/WHITE

and and

GREY/BLACK

BROWN/TEAL