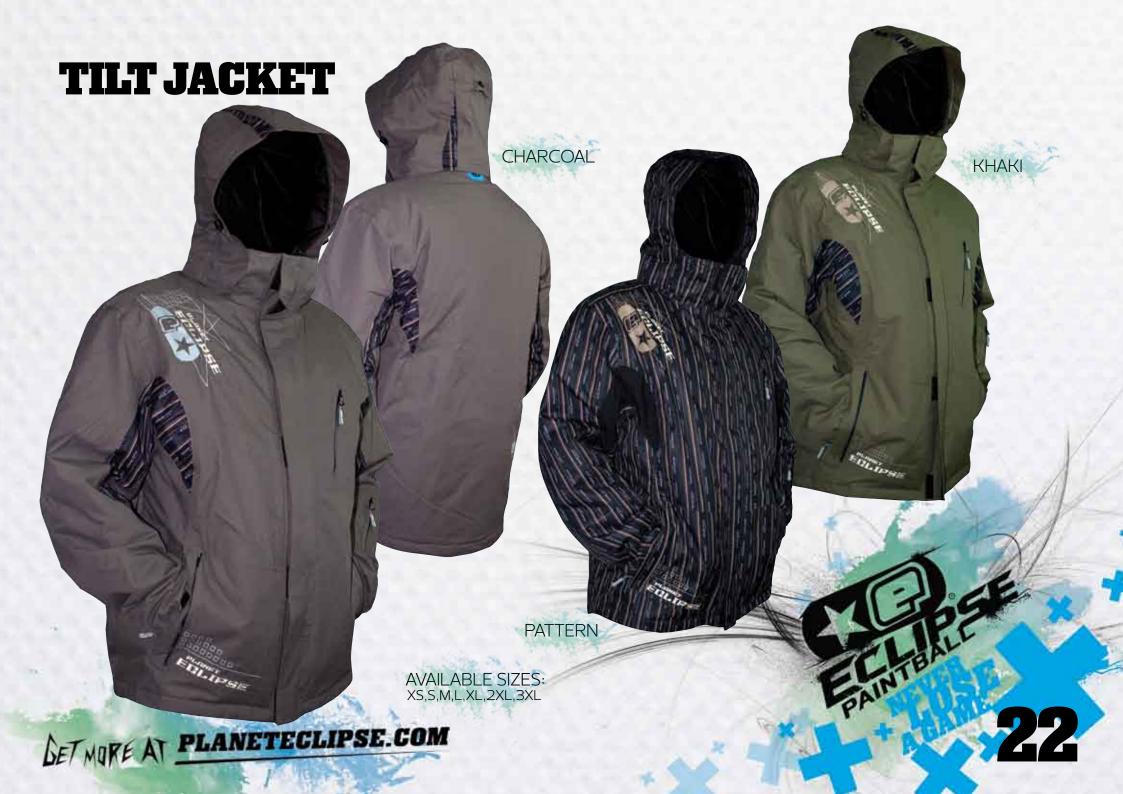

ess to the kitbag to secure your marker and bag to a fixed location using a suitable cable lock device\*.



## SHOULDER STRAPS

Deploy the shoulder straps and make travelling over mud and fields a walk in the park!



# RAZOR TRAVELLER KITBAG

1 UP

0

- 20

0

0

PAIN





## **HARNESS**

Deploy the de-tachable harness shoulder straps and make travelling over mud and fields a walk in the park!





## **MARKER LOCK**

Take advantage of the unique **Marker Lock** system which allows external access to the kitbag to secure your marker and bag to a fixed location using a suitable cable lock device\*.



## SPLITTER

Your kitbag can be split and carried securely in two parts giving you more flexibility and a lighter load when needed.



# SHOOTING STAR BACKPACK







F.TAC

0



ECLIPSE







# **VEKTA ZIP HOODY**

WHITE/GREY

AVAILABLE SIZES: S,M,L,XL,2XL,3XL

BLACK/GREY

BLACK/GREEN



# **KONNECT TRACKIE**

Si an

GREEN/WHITE

AVAILABLE SIZES: S,M,L,XL,2XL,3XL

BLACK/WHITE

and and

GREY/BLACK

BROWN/TEAL