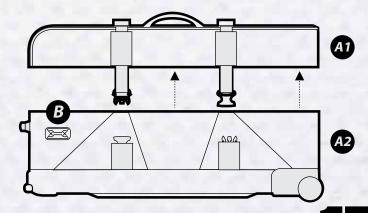

# **CLASSIC LAYOUT**

Our classic kitbag layout has two compartments. The main compartment (A1) has internal zip pockets (B1), velcro pockets (B2) and a clear document holder (B3). Both compartments are protected by formed EVA lids.